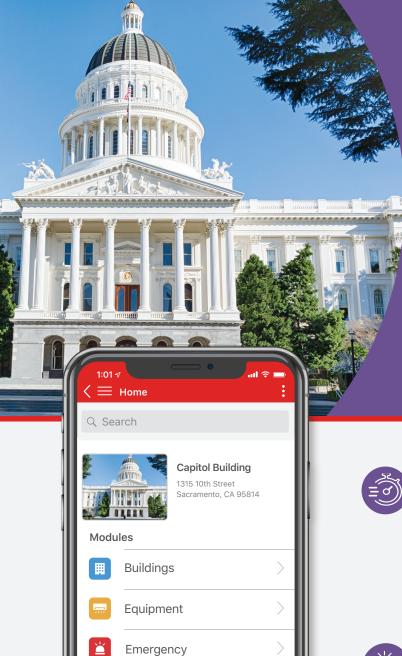

# Access Facilities Information in an Entirely New Way

### **Fast**

Imagine a technician working in a courthouse, 30 miles from the facilities building. There's no time for a trip to the planroom to find additional information. ARC Facilities provides instant access to equipment details, O&Ms, shutoffs and As-Builts right on the technician's phone.

### Simple

We've replaced complexity with simplicity so teams can respond in seconds. Consider the damage of a broken pipe flooding a building because the shutoff valve can't be located. With ARC, finding the right shutoff is as simple as looking at a map and tapping the screen.

# One Platform, Four Modules

ARC Facilities is a game-changer for facilities professionals. Unlike legacy systems, our solution is optimized for mobility, speed and simplicity. We use AI and machine learning to extract intelligence from building, equipment, emergency and compliance documents so anyone can find what they need. It's lightning-fast and as easy-to-use as any of your favorite apps.

## **ARC Buildings**

Instantly access building information including plans, As-Builts and shutoff locations. Eliminate wasted time searching planrooms, computers and network drives.