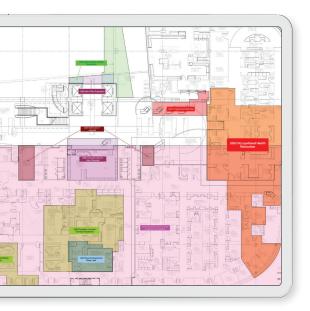

Interactive As-Built maps display the historical record of renovations over time. Tapping a colored shape instantly loads the entire plan set.